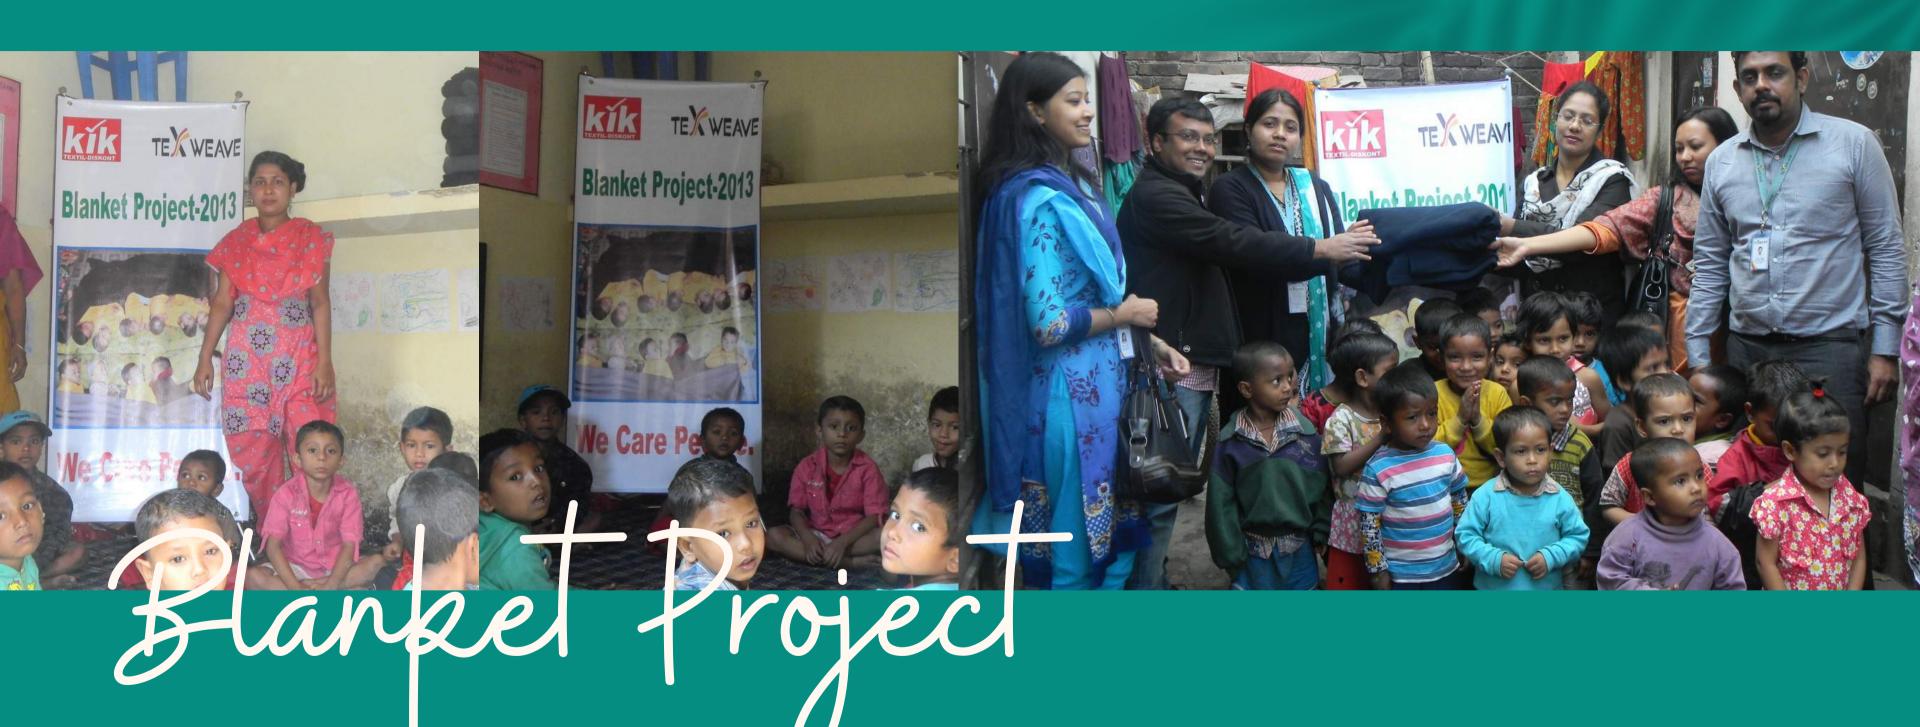

# Socially Responsible

"As a responsible corporate citizen, TAD Group, besides being actively engaged in infrastructure development, is fully committed to the larger goal of enhancing the standard of living of the people, particularly that of the marginalized.

The Group believes that only through this will the larger objective of fully developing and tapping the nation's true potential be achieved. Accordingly, the corporate policies of the Group are driven by a set of seven carefully drafted core values. 'Respect For Individual' is one such core value of the Group. In line with this, the Group as a whole ensures that it adheres to all statutory regulations pertaining to Occupational Health, Safety and Environment along with gender and age specific issues of employment. Specifically in the context of Child Labour, the Group abides by the ILO guidelines and the Bangladesh legislation which also ratifies this by not employing children and minors either directly in its establishments or through its contractors and vendors."